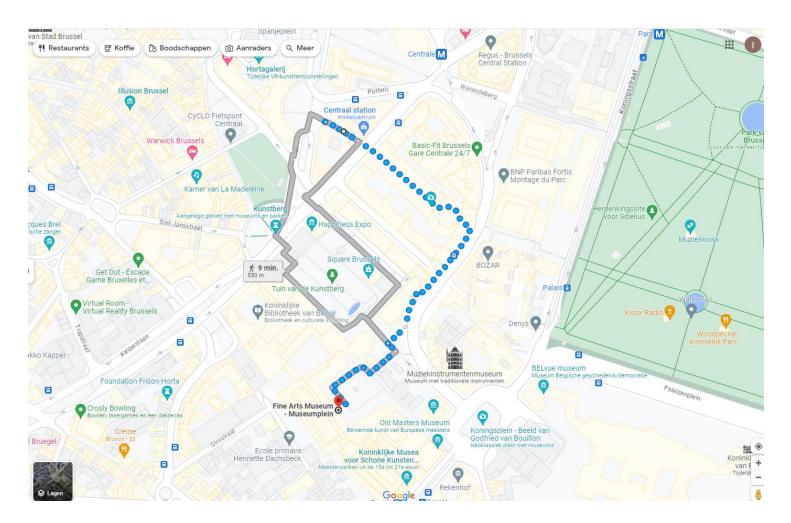

# **ACCESS PLAN**

Location: Museum of Fine arts, Auditorium 490

Entree: Place du Musée/Museumplein, 1000 Brussels

Acces: Attention: the Place Royale is currently undergoing works. The tram no

longer runs there and car traffic is restricted.

## **Train**

Brussels Central station (Gare centrale)

### Metro

lines 1 to 5 (Parc or Gare Centrale)

### **Tram**

lines 92-93

(stop: Royale)

### **Bus**

lines 27, 38, 71, 95 (stop: Royale)

lines 29, 63, 65, 66 (stop: Parc or Gare Centrale)

## **Car parks**

Albertine (Rue des Sols & Place de la Justice)

Parking 2 Portes (Rue de Namur & Blvd de Waterloo)

Parking Poelaert (Place Poelaert)